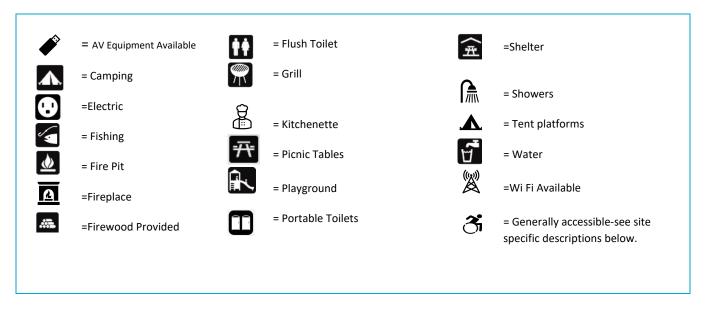

#### **Cancellation Policies for All Facilities**

Cancellation requests must be received at least **14** days prior to scheduled date of use. Reservation maybe rescheduled but must be used within one calendar year. If that is not possible, a refund, minus a 10% processing fee will be issued. Refunds will be made by check and may take up to four weeks to process. If cancellation occurs less than 14 days prior to the scheduled date of use, there will be no refund. Reservation may be rescheduled but must be used within one calendar year.

Due to invasive species, firewood may not be brought into the park. All firewood must be purchased through the MetroParks and is available for \$7 a bundle (approximately nine pieces per bundle). Additional firewood can be purchased up until 2pm prior to